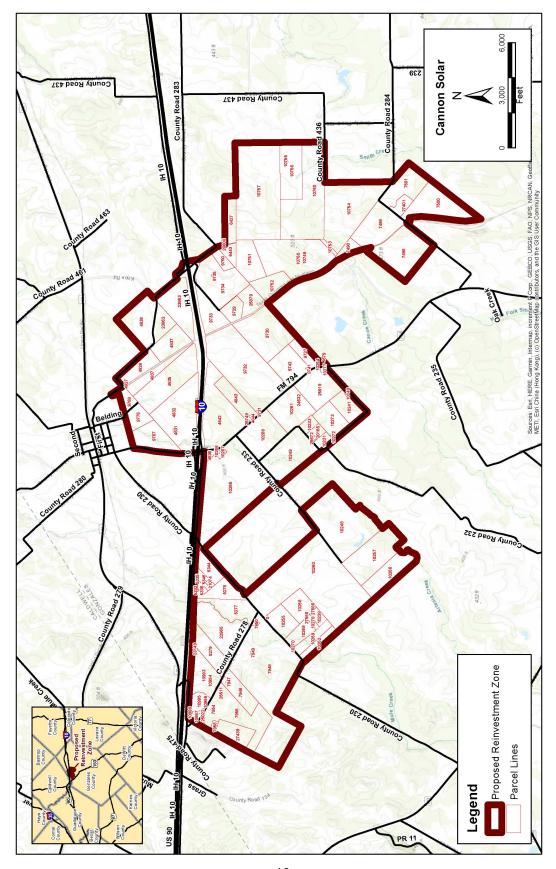

WHEREAS, the District wishes to designate a reinvestment zone within the boundaries of the school district in Gonzales County, Texas to be known as the "Cannon Solar Reinvestment Zone" as shown on the attached Exhibit B.

# EXHIBIT A

LEGAL DESCRIPTION OF THE "CANNON SOLAR REINVESTMENT ZONE"